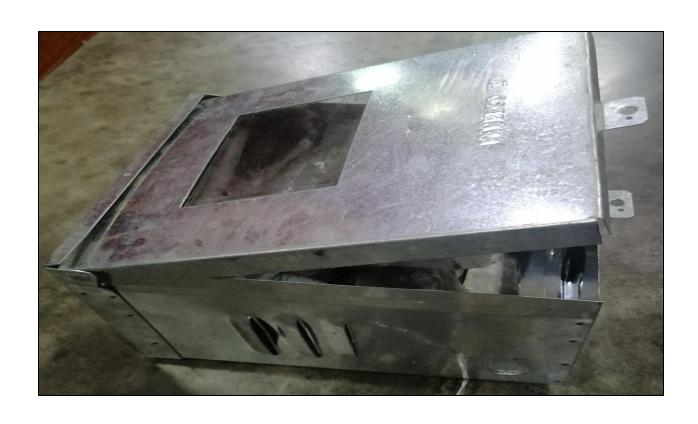

¼ liter)                                                  |
| Meter Box Technical Specification<br>(Isometric View) - none | <ul> <li>Meter Box Technical Specification –<br/>please refer to attached Isometric View</li> </ul> |
| To write the name of PANELCO I on the meter - none           | To write the name of PANELCO I on the meter                                                         |

This Supplemental Bid Bulletin No. 2021-001 shall form part of the bid documents. Any provisions in the Bid Documents inconsistent herewith is hereby amended, modified and superseded accordingly.

For the information and guidance of all concerned.

Very truly yours,

(SGD) NORGEL O. CALIXTRO

Chairperson, Bids and Awards Committee

## **TECHNICAL SPECIFICATION**

**KWH METER BOX** 



SAMPLE PICTURES