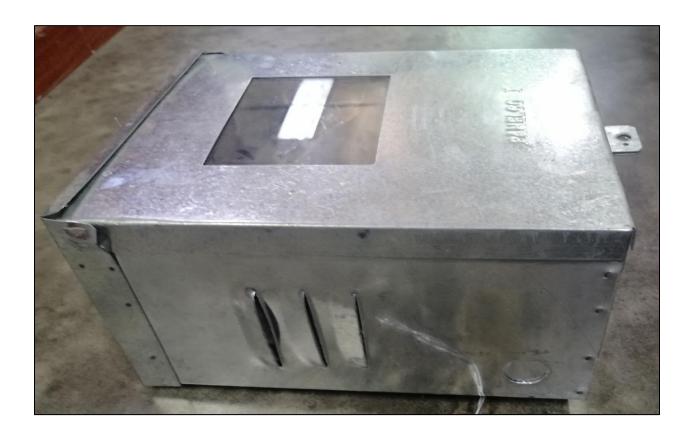

liter)                                                  |
| Meter Box Technical Specification<br>(Isometric View) - none | <ul> <li>Meter Box Technical Specification –<br/>please refer to attached Isometric View</li> </ul> |
| To write the name of PANELCO I on the meter - none           | To write the name of PANELCO I on the meter                                                         |

This Supplemental Bid Bulletin No. 2021-001 shall form part of the bid documents. Any provisions in the Bid Documents inconsistent herewith is hereby amended, modified and superseded accordingly.

For the information and guidance of all concerned.

Very truly yours,

(SGD) NORGEL O. CALIXTRO

Chairperson, Bids and Awards Committee

## **TECHNICAL SPECIFICATION**

**KWH METER BOX** 



SAMPLE PICTURES