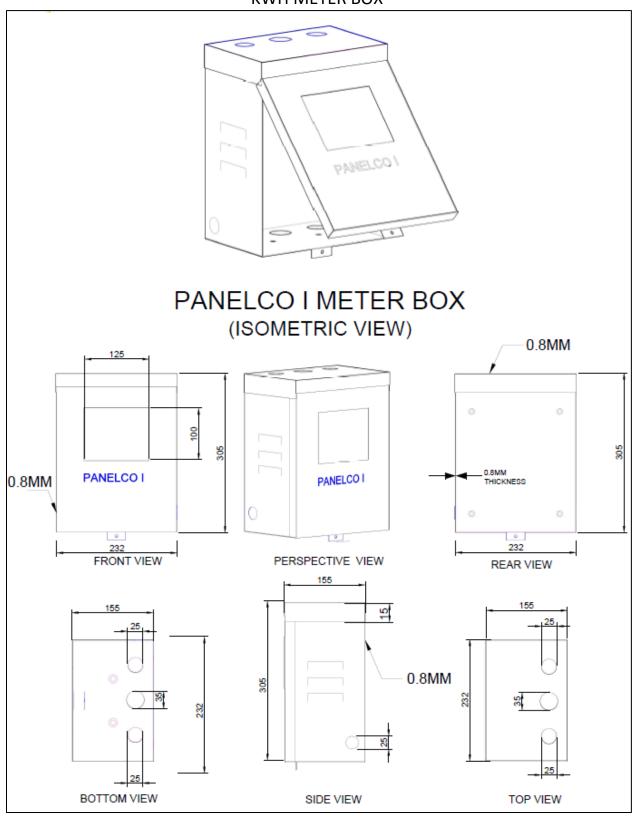

#### TECHNICAL SPECIFICATIONS

The following items are hereby revised/amended:

| KWH Meter Accessories for New Connection                     |                                                                                                     |
|--------------------------------------------------------------|-----------------------------------------------------------------------------------------------------|
| From                                                         | To                                                                                                  |
| Rubber Tape                                                  | • Rubber Tape – size (18m x 19.1 mm)                                                                |
| Sealant, Vulcaseal                                           | • Sealant, Vulcaseal – size (small pouch, ¼ liter)                                                  |
| Meter Box Technical Specification<br>(Isometric View) - none | <ul> <li>Meter Box Technical Specification –<br/>please refer to attached Isometric View</li> </ul> |
| To write the name of PANELCO I on the meter - none           | To write the name of PANELCO I on the meter                                                         |

## **TECHNICAL SPECIFICATION**

**KWH METER BOX** 

SAMPLE PICTURES