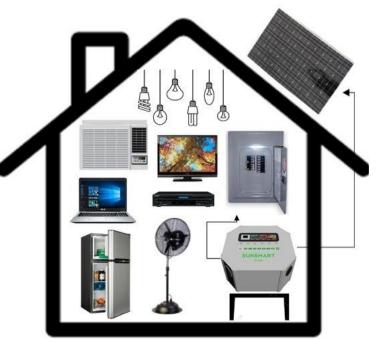

#### What is SUNSMART ISP?

SUNSMART ISP is capable to supply adequate electricity output everyday for all standard household appliances from your Lights, TV, DVD player, Electric Fans, Computer, Lamps, Air Conditioners, Microwave, Water-pumps, Refrigerator & etc. (Depends on which product model)

### **SUNSMART HOUSE**

**Solar & Modular Housing System** 

**ISP** means Integrated Solar Power

Lightweight. Portable. Powerful. Multi-function. All in One Solar Device.

No More Brownouts!

All day and night FREE and CLEAN Electricity!