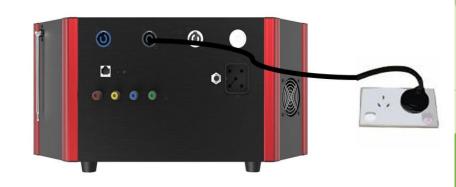

**FRONT VIEW** 

SUNSMART ISP is Light Weight, Portable, Powerful, Multi-functions, All-In-One system. It provides "<u>Uninterrupted Power Supply</u>" of SOLAR electricity in a more convenient, most practical and safest way.

#### **How does SUNSMART ISP work?**

SUNSMART ISP works in very easy, practical & safest ways

**No. 1**, By plugging in an **extension cord** directly to SUNSMART ISP device. By doing so, you can plug in as many electrical appliances as you wish based on the wattage of the device up to the maximum output of the inverter.

# How does SUNSMART ISP work?

**No. 2**, By connecting the SUNSMART ISP device directly to the main breaker of the house. It can be connected directly to the circuit breaker to provide free electricity; the system will switch automatically to powerline supply when ISP battery power is used up, and automatically flip back to ISP power supply again once fully solar charged on the next day, so on so off. This is the best convenient way because your SUNSMART device will automatically connect and power on/off using solar power or electric line without a glitch. This means also that there's no more brownouts. You now have a free convenient choice to power your house using SUNSMART device "all day and night with free and clean electricity!"