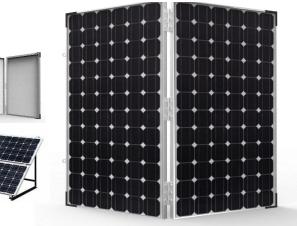

#### Mono Crystalline Solar PV Panel

390W, 220V

Unfolded: H = 158cm W = 162cm

Folded: H = 158cm, W= 81cm

Weight = 31Kg/pc

Lithium Titanate Battery ISP 1000 LT

**Extension Cord** 

16G Flash Drive