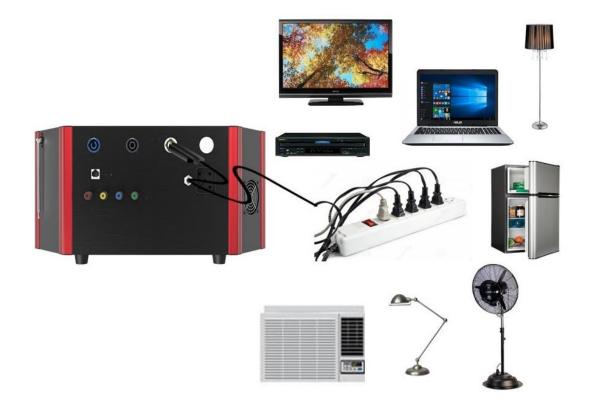

#### **How does SUNSMART ISP work?**

SUNSMART ISP works in very easy, practical & safest ways

**No. 1**, By plugging in an **extension cord** directly to SUNSMART ISP device. By doing so, you can plug in as many electrical appliances as you wish based on the wattage of the device up to the maximum output of the inverter.