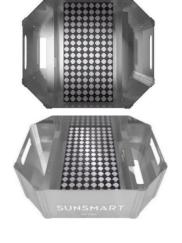

**FRONT VIEW** 

SUNSMART ISP is Light Weight, Portable, Powerful, Multi-functions, All-In-One system. It provides "<u>Uninterrupted Power Supply</u>" of SOLAR electricity in a more convenient, most practical and safest way.