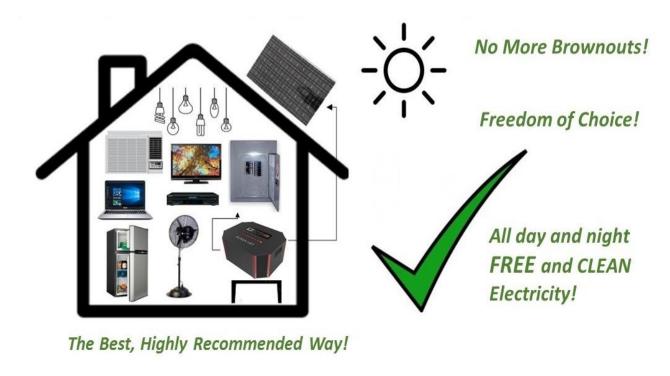

### **SUNSMART HOUSE**

**Solar & Modular Housing System** 

**ISP** means Integrated Solar Power

Lightweight. Portable. Powerful. Multi-function. All in One Solar Device.

No More Brownouts!

All day and night FREE and CLEAN Electricity!

# How does SUNSMART ISP work?

**No. 2**, By connecting the SUNSMART ISP device directly to the main breaker of the house. It can be connected directly to the circuit breaker to provide free electricity; the system will switch automatically to powerline supply when ISP battery power is used up, and automatically flip back to ISP power supply again once fully solar charged on the next day, so on so off. This is the best convenient way because your SUNSMART device will automatically connect and power on/off using solar power or electric line without a glitch. This means also that there's no more brownouts. You now have a free convenient choice to power your house using SUNSMART device "all day and night with free and clean electricity!"