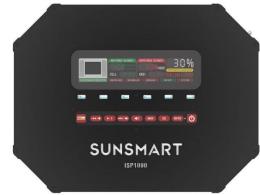

**FRONT VIEW** 

SUNSMART ISP is Light Weight, Portable, Powerful, Multi-functions, All-In-One system. It provides "<u>Uninterrupted Power Supply</u>" of SOLAR electricity in a more convenient, most practical and safest way.