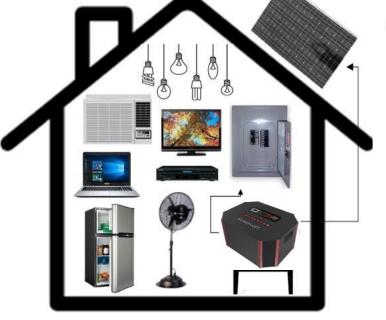

#### What is SUNSMART ISP?

SUNSMART ISP is capable to supply adequate electricity output everyday for all standard household appliances from your Lights, TV, DVD player, Electric Fans, Computer, Lamps, Air Conditioners, Microwave, Water-pumps, Refrigerator & etc. (Depends on which product model)

# How does SUNSMART ISP work?

**No. 2**, By connecting the SUNSMART ISP device directly to the main breaker of the house. It can be connected directly to the circuit breaker to provide free electricity; the system will switch automatically to powerline supply when ISP battery power is used up, and automatically flip back to ISP power supply again once fully solar charged on the next day, so on so off. This is the best convenient way because your SUNSMART device will automatically connect and power on/off using solar power or electric line without a glitch. This means also that there's no more brownouts. You now have a free convenient choice to power your house using SUNSMART device "all day and night with free and clean electricity!"