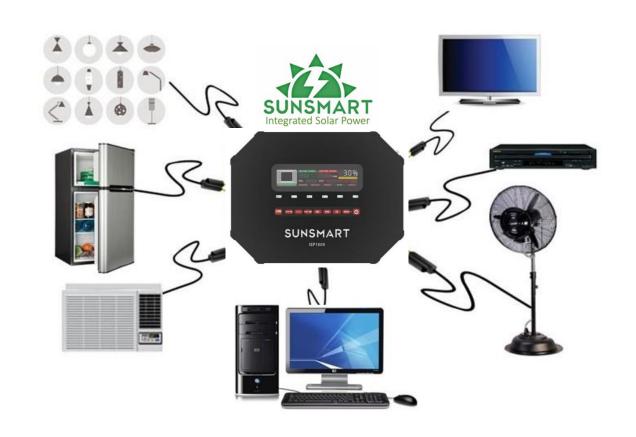

#### What is SUNSMART ISP?

SUNSMART ISP is capable to supply adequate electricity output everyday for all standard household appliances from your Lights, TV, DVD player, Electric Fans, Computer, Lamps, Air Conditioners, Microwave, Water-pumps, Refrigerator & etc. (Depends on which product model)

#### **How does SUNSMART ISP work?**

SUNSMART ISP works in very easy, practical & safest ways

**No. 1**, By plugging in an **extension cord** directly to SUNSMART ISP device. By doing so, you can plug in as many electrical appliances as you wish based on the wattage of the device up to the maximum output of the inverter.