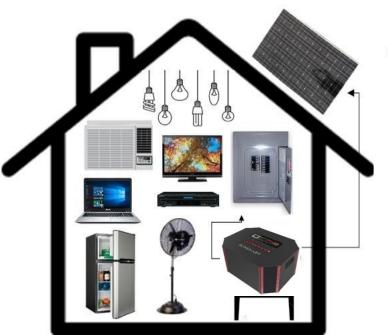

#### What is SUNSMART ISP?

SUNSMART ISP is capable to supply adequate electricity output everyday for all standard household appliances from your Lights, TV, DVD player, Electric Fans, Computer, Lamps, Air Conditioners, Microwave, Water-pumps, Refrigerator & etc. (Depends on which product model)

#### **How does SUNSMART ISP work?**

SUNSMART ISP works in very easy, practical & safest ways

**No. 1**, By plugging in an **extension cord** directly to SUNSMART ISP device. By doing so, you can plug in as many electrical appliances as you wish based on the wattage of the device up to the maximum output of the inverter.

# How does SUNSMART ISP work?

**No. 2**, By connecting the SUNSMART ISP device directly to the main breaker of the house. It can be connected directly to the circuit breaker to provide free electricity; the system will switch automatically to powerline supply when ISP battery power is used up, and automatically flip back to ISP power supply again once fully solar charged on the next day, so on so off. This is the best convenient way because your SUNSMART device will automatically connect and power on/off using solar power or electric line without a glitch. This means also that there's no more brownouts. You now have a free convenient choice to power your house using SUNSMART device "all day and night with free and clean electricity!"