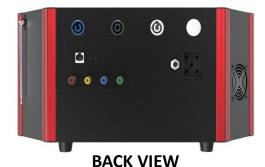

What happen to SUNSMART ISP Devices if there's rain, storm and completely no SUN at all?

SUNSMART ISP has a Back-up AC 220 volts slot adapter *for normal or fast electricity charging*, to prepare you on those rainy and complete dark hours.