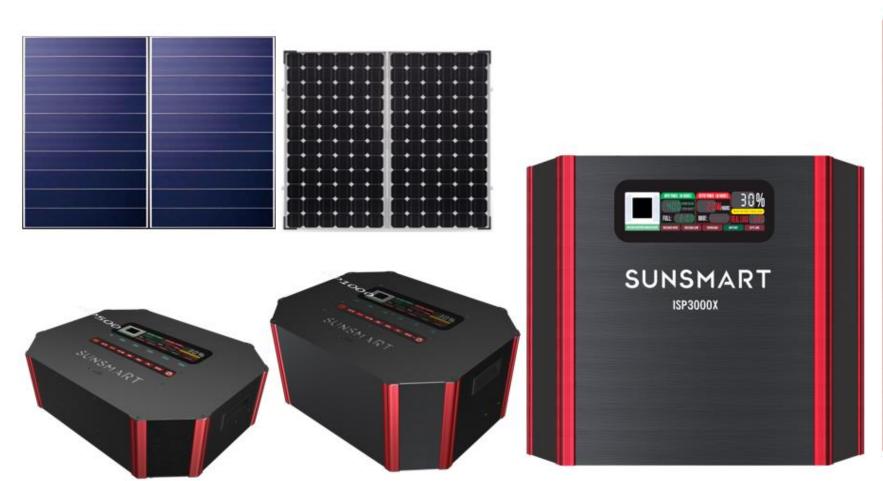

# **SUNSMART ISP**

Lightweight. Portable. Powerful. Multi-Function. All-in-one System.

#### What is SUNSMART ISP?

SUNSMART ISP is an *Integrated Solar Power* which comes in a "compact size box design" that provides free use of electricity by a technology called the Solar Photovoltaic System.

**FRONT VIEW** 

SUNSMART ISP is Light Weight, Portable, Powerful, Multi-functions, All-In-One system. It provides "<u>Uninterrupted Power Supply</u>" of SOLAR electricity in a more convenient, most practical and safest way.

#### Mono Crystalline Solar PV Panel

390W, 220V

Unfolded: H = 158cm W = 162cm

Folded: H = 158cm, W= 81cm

Weight = 31Kg/pc

Lithium Titanate Battery ISP 1000 LT

**Extension Cord** 

16G Flash Drive