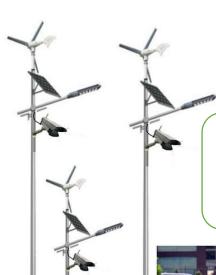

## **SOLAR LED STREETLIGHTS**

With Wind Turbine, Wireless CCTV, Wi-Fi and Central Control Monitoring System