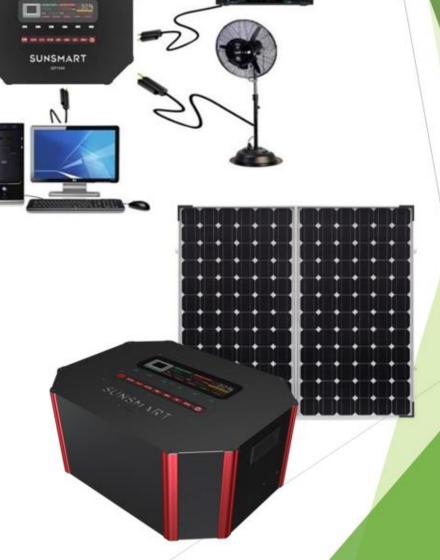

#### Mono Crystalline Solar PV Panel

390W, 220V

Unfolded: H = 158cm W = 162cm

Folded: H = 158cm, W= 81cm

Weight = 31Kg/pc

Lithium Titanate Battery ISP 1000 LT

**Extension Cord** 

16G Flash Drive