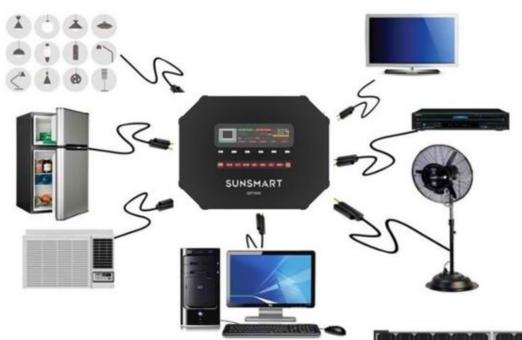

#### What is SUNSMART ISP?

SUNSMART ISP is capable to supply adequate electricity output everyday for all standard household appliances from your Lights, TV, DVD player, Electric Fans, Computer, Lamps, Air Conditioners, Microwave, Water-pumps, Refrigerator & etc. (Depends on which product model)

#### **How does SUNSMART ISP work?**

SUNSMART ISP works in very easy, practical & safest ways

**No. 1**, By plugging in an **extension cord** directly to SUNSMART ISP device. By doing so, you can plug in as many electrical appliances as you wish based on the wattage of the device up to the maximum output of the inverter.