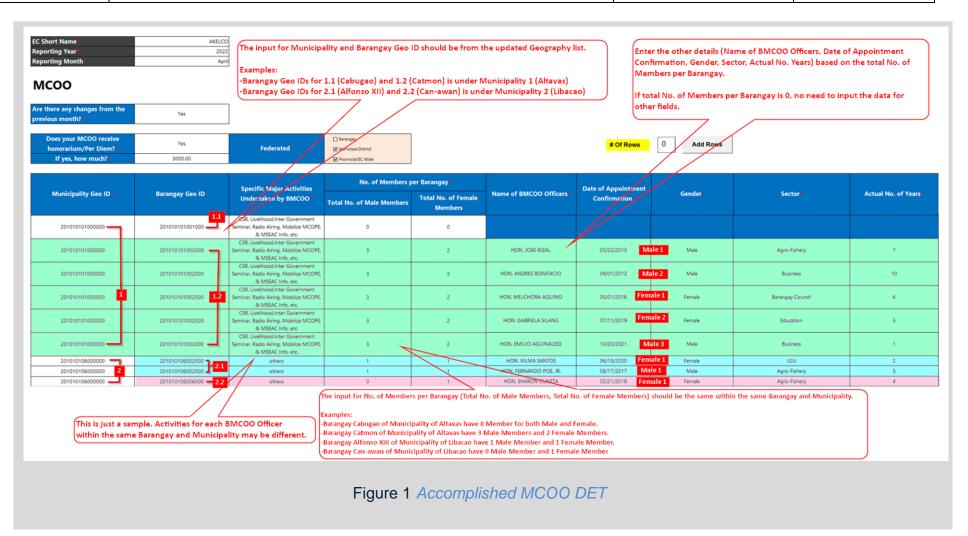

# **6.0 PROCEDURE**

Please see Figure 1 for a sample illustration on how to fill-out the MCOO DET.

| Manual Title:  DATA ENTRY TEMPLATE MANUAL | Doc Code:<br>NEA-QMS-<br>SP-XX | Page: 9 of 10                |
|-------------------------------------------|--------------------------------|------------------------------|
| Document Title:  DET029 MCOO              | Rev. No.                       | Effective: February 10, 2023 |